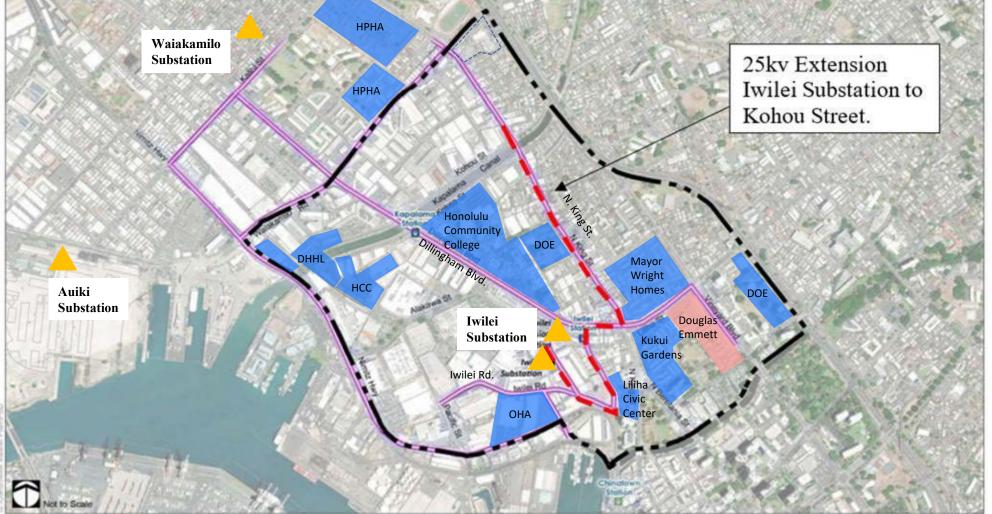

# **Iwilei/Kapālama** Infrastructure Upgrades

# **Primary Route:**

## **Iwilei/Kapālama** Infrastructure Upgrades

# **UPDATE:**

- HCDA design-build RFP published: <u>November 13, 2023</u>
- Anticipated RFP award date: <u>April 18, 2024</u>
- The HCDA has engaged HECO to conduct a Power Feasibility Study for the Iwilei/Kapalama electrical improvements.
- The HCDA will work with the awarded contractor to study trenchless installation methods.