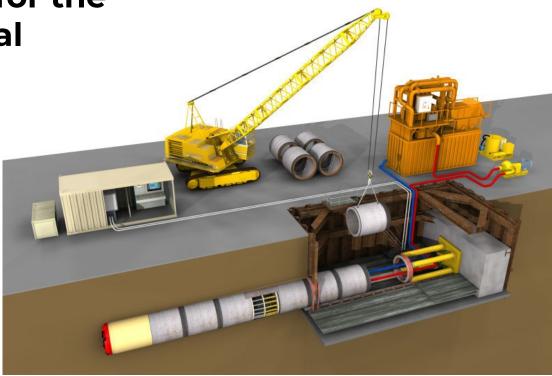

# **UPDATE:**

- HCDA design-build RFP published: <u>November 13, 2023</u>
- Anticipated RFP award date: <u>April 18, 2024</u>
- The HCDA has engaged HECO to conduct a Power Feasibility Study for the Iwilei/Kapalama electrical improvements.
- The HCDA will work with the awarded contractor to study trenchless installation methods.