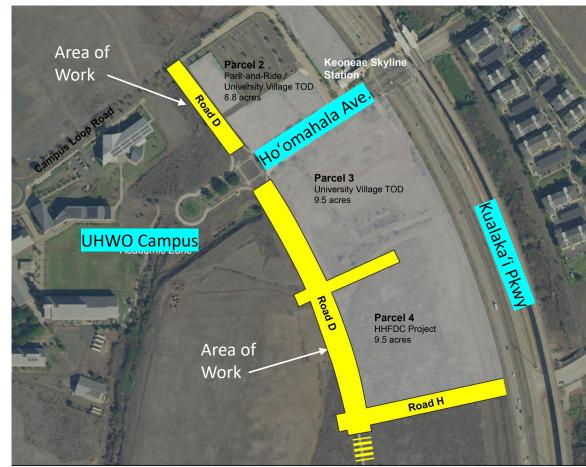

# FY 23-24

- \$35 million On-site infrastructure for a twenty-acre parcel at UHWO.
- Infrastructure to support the development of affordable housing and the University Village.
- In collaboration with the HHFDC and the University of Hawaii (UH).

# **UPDATE:**

- HCDA design-build RFP expected publishing date: <u>December 2023</u>
- Anticipated RFP award date: <u>May 10, 2024</u>
- The HCDA, UH, and HHFDC working on MOA.

Image: Entrance to Road D, at Ho'Ave.